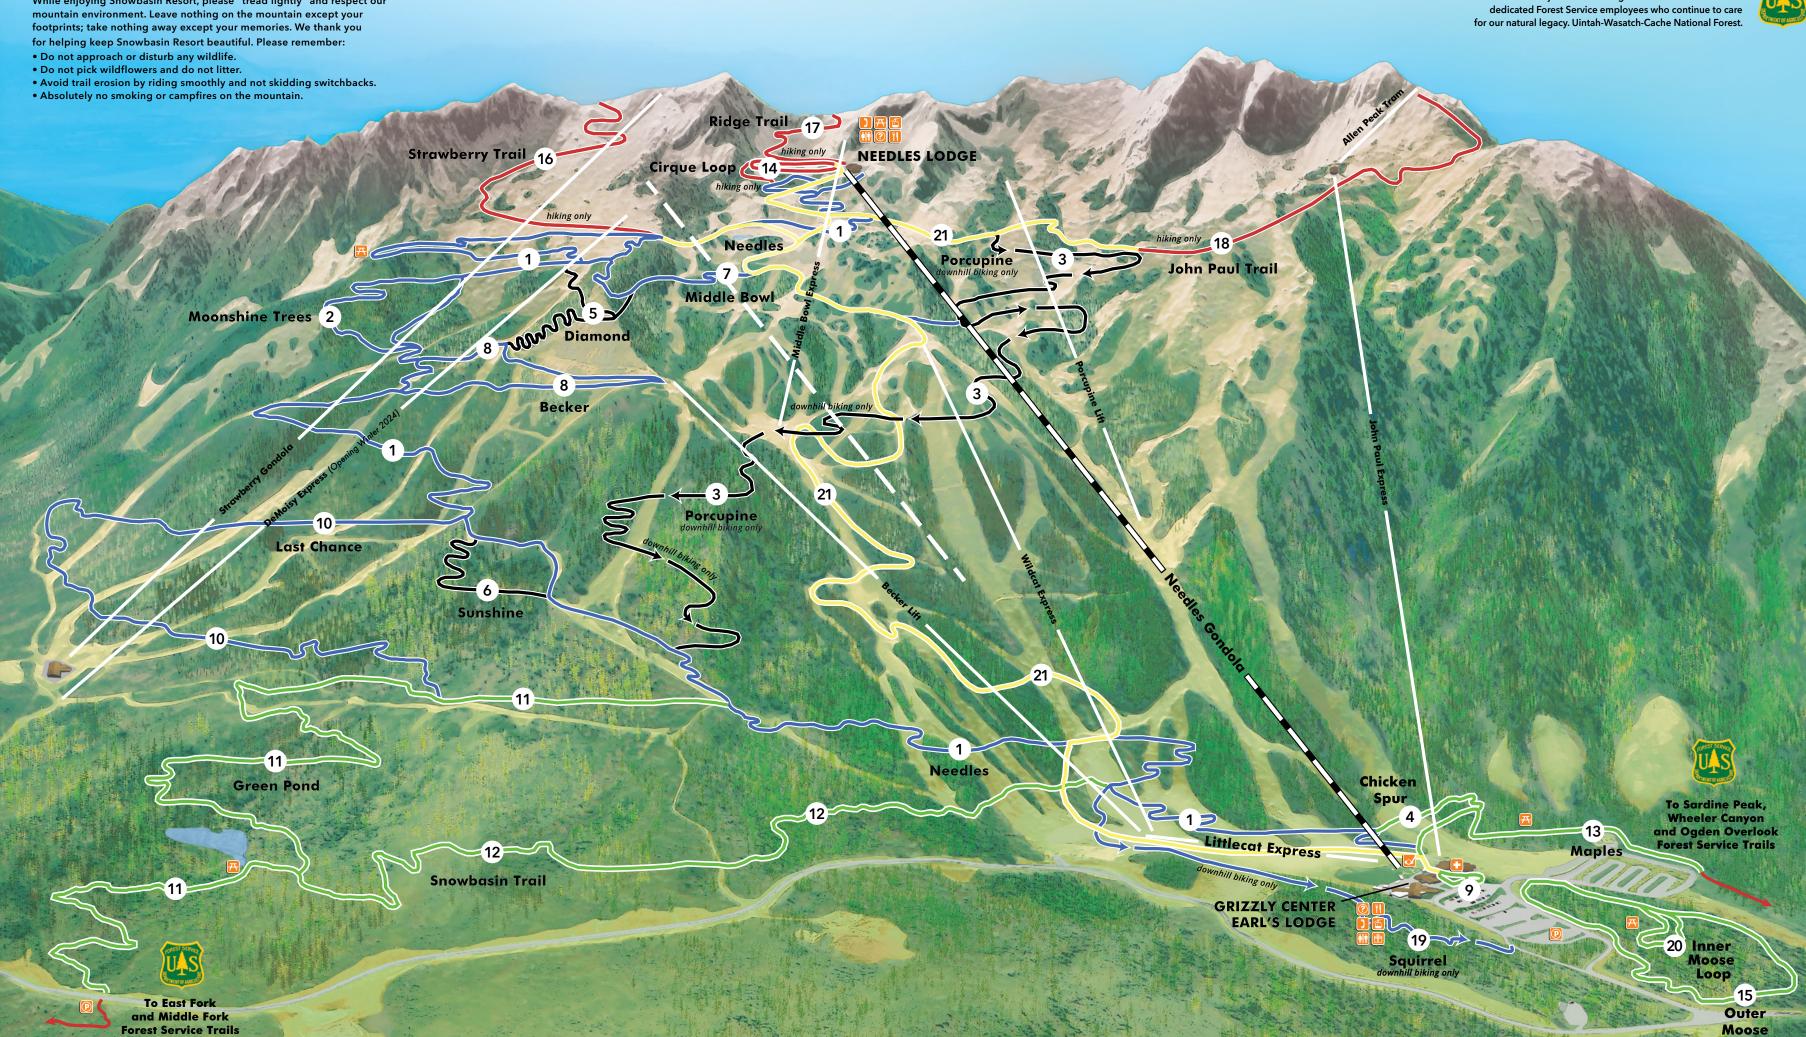

## **TRAILS**

| 1  | Needles                                                                     |            | 6.6 mi |
|----|-----------------------------------------------------------------------------|------------|--------|
| 2  | Moonshine Trees                                                             |            | 0.7 mi |
| 3  | Porcupine - downhill biking only                                            | $\Diamond$ | 4.2 mi |
| 4  | Chicken Spur                                                                |            | 0.3 mi |
| 5  | Diamond                                                                     | $\Diamond$ | 1.5 mi |
| 6  | Sunshine                                                                    | $\Diamond$ | 0.5 mi |
| 7  | Middle Bowl                                                                 |            | 1.0 mi |
| 8  | Becker                                                                      |            | 0.8 mi |
| 9  | Meadow Loop                                                                 |            | 0.2 mi |
| 10 | Last Chance                                                                 |            | 2.5 mi |
| 11 | Green Pond                                                                  |            | 2.6 mi |
| 12 | Snowbasin Trail                                                             |            | 1.5 mi |
| 13 | Maples                                                                      |            | 0.6 mi |
| 14 | Cirque Loop - hiking only                                                   | <u>**\</u> | 0.4 mi |
| 15 | Outer Moose Loop                                                            |            | 1.0 mi |
| 16 | Strawberry Trail - hiking only                                              | <b>½</b> ∕ | 1.6 mi |
| 17 | Ridge Trail - hiking only                                                   | <u>**</u>  | 0.5 mi |
| 18 | John Paul Trail - hiking only                                               | <u>**\</u> | 1.9 mi |
| 19 | Squirrel - downhill biking only                                             |            | 0.7 mi |
| 20 | Inner Moose Loop                                                            |            | 0.5 mi |
| 21 | Summer Road -                                                               |            | 4.2 mi |
|    | use caution when riding/hiking on trail, look out for vehicular traffic and |            |        |